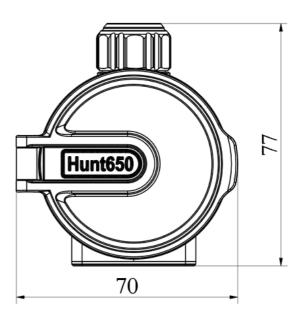

| Function                           |                                 |  |
|------------------------------------|---------------------------------|--|
| Max. recoil power on rifled weapon | 6,000J                          |  |
| Image calibration                  | Via shutter                     |  |
| RAV                                | Yes                             |  |
| Video Recorder                     |                                 |  |
| Photo/video<br>playback            | Yes                             |  |
| Built-in memory                    | 64GB                            |  |
|                                    | Interface                       |  |
| Type C                             | Data transfer, battery charging |  |
| MIC                                | Yes                             |  |
| Wi-Fi                              | Yes                             |  |
| Bluetooth                          | Yes, Remote control             |  |
| Battery                            |                                 |  |
| Built-in battery                   | 6h                              |  |
| Environment                        |                                 |  |
| Body material                      | Magnesium alloy                 |  |
| Connection thread                  | M52×0.75                        |  |
| Operating<br>temperature           | -20- +50°C                      |  |
| IP rating                          | IP67                            |  |
| Weight, g                          | 400                             |  |
| Dimension, mm                      | 129(L)x70(W)x77(H)              |  |

#### **Dimension**

Unit: mm