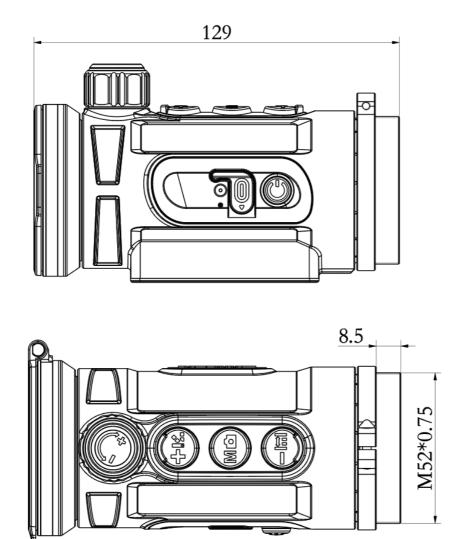

| Function                           |                                 |  |
|------------------------------------|---------------------------------|--|
| Max. recoil power on rifled weapon | 6,000J                          |  |
| Image calibration                  | Via shutter                     |  |
| RAV                                | Yes                             |  |
| Video Recorder                     |                                 |  |
| Photo/video<br>playback            | Yes                             |  |
| Built-in memory                    | 64GB                            |  |
|                                    | Interface                       |  |
| Type C                             | Data transfer, battery charging |  |
| MIC                                | Yes                             |  |
| Wi-Fi                              | Yes                             |  |
| Bluetooth                          | Yes, Remote control             |  |
| Battery                            |                                 |  |
| Built-in battery                   | 6h                              |  |
| Environment                        |                                 |  |
| Body material                      | Magnesium alloy                 |  |
| Connection thread                  | M52×0.75                        |  |
| Operating<br>temperature           | -20- +50°C                      |  |
| IP rating                          | IP67                            |  |
| Weight, g                          | 400                             |  |
| Dimension, mm                      | 129(L)x70(W)x77(H)              |  |

#### **Dimension**

Unit: mm