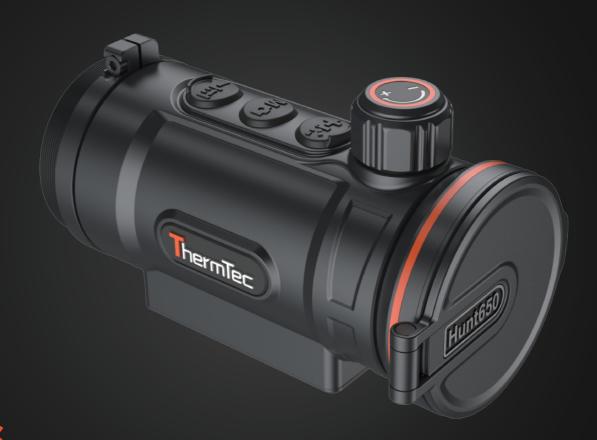

## Thermal Clip-On Hunt650

#### **HUNT 650**

#### **Key Features**

- 640\*512 thermal resolution, NETD≤20mk;
- 1024\*768 resolution with 0.39-inch OLED display;
- Magnesium alloy housing;
- Lightweight of 400g and compact design;
- Self-learning image correction;
- Ultra-long image stability;
- Automatic object detection and distance measurement;
- Various pseudo colors and target outline mode;
- Up to 6h continuous working for lithium battery;
- Audio and recoil-activated video supported;
- Wireless remote control;
- APP connection via Wi-Fi supported;
- No re-zeroing required and quick attachment to day optics;